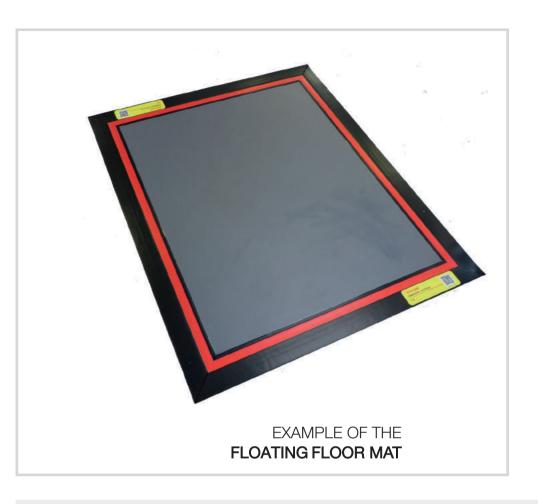

#### SIZE

Completely customisable allowing six footfalls or three full wheel rotations to remove contamination