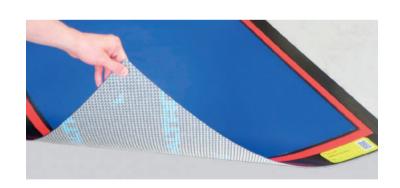

### **SUPPLENESS**

Conforms to shoe and wheel profiles collecting and retaining particles between 1-100 microns