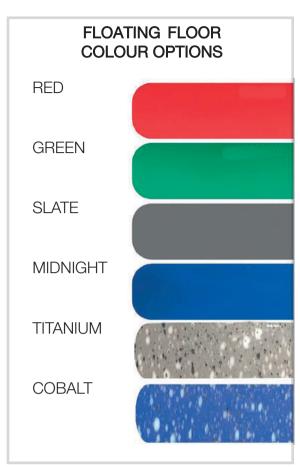

areas within healthcare environments around the globe.

At this critical time, our Floating Floor Mat systems can be an additional resource to help fight the risks posed by HAI's (Hosptial Acquired Infections), pathogens and foreign bodies entering Hospital Envrionments, offering a ready-made, washable, disinfection routine to contamination control.

#### **KEY BENEFITS**

- Ready made, self-install mats
- Washable alternative soloution
- Biomaster approved to protect from HAI's (MRSA)
- Wheel Cross-Contamination Prevention
- Adaptable to SOP Cleaning Procedures



## AREAS DYCEM CONTAMINATION CONTROL FLOOR MATS BENEFITS

- Isolation Wards
- Intensive Care Units (Theatres)
- Hosptial Kitchens

- Aseptic Pharmacy Units
- Infectious Disease Wards
- Laboratories / Blood-banks/Mortuaries









#### SIZE

Completely customisable allowing six footfalls or three full wheel rotations to remove contamination



# **SILVER**

Biomaster, a sliver ion-based antimicrobial, proven to protect against 50+ organisms



### **SUPPLENESS**

Conforms to shoe and wheel profiles collecting and retaining particles between 1-100 microns



### STATIC DISSIPTIVE

Surface resistivity of 10 ohm protecting against Electrostatic Discharge (ESD)



#### **SMOOTHNESS**

Polymeric surface creates natural tack and short-range electromagnetic forces (Van der Waals)



#### **SERVICE**

Local customer support before, during and after you purchase

# **CONTACT US**