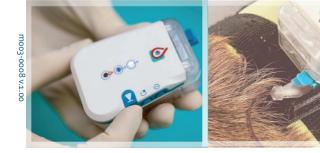

## ABOUT

Fluispotter<sup>®</sup> is a compact wearable device that automatically collects blood samples on any animal. Fluispotter<sup>®</sup> is easily inserted in the jugular vein by your animal technician and then attached to a special designed casing, that enables the animal to move around freely in the pen.