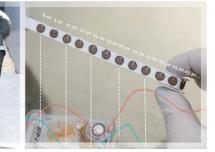

## ABOUT

Fluispotter<sup>®</sup> is a compact wearable device that automatically collects blood samples on any animal. Fluispotter<sup>®</sup> is easily inserted in the jugular vein by your animal technician and then attached to a special designed casing, that enables the animal to move around freely in the pen.