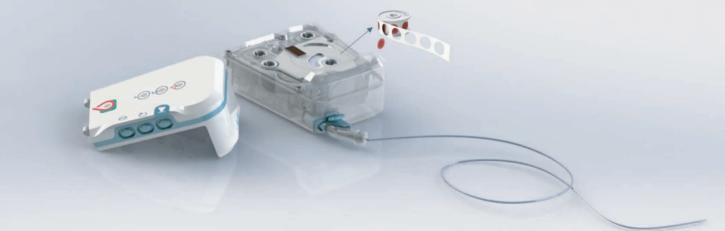

## ABOUT

Fluispotter<sup>®</sup> is a compact wearable device that automatically collects blood samples on any animal. Fluispotter<sup>®</sup> is easily inserted in the jugular vein by your animal technician and then attached to a special designed casing, that enables the animal to move around freely in the pen.