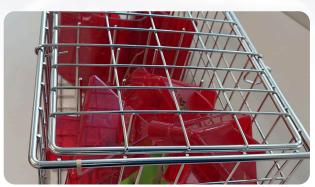

## Opend Life Science Solutions

Enrichment Wash Basket

Our innovative Wash Basket presents a straightforward solution for washing and autoclaving of various small objects.

The simple design generously accommodates multiple items while ensuring thorough coverage during both washing and autoclaving.

Inside the basket, the upright spacers ensure that items are adequately spaced apart, preventing any areas from being missed during the cleaning process.

Upright wires separate objects from eachother

Material: Stainless steel wire basket. Dimensions: 486mm (L) x 236mm (D) x 209mm (H)