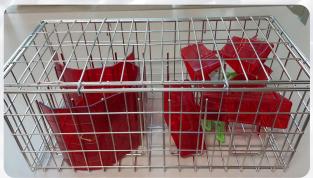

## Opend Life Science Solutions

Enrichment Wash Basket

Our innovative Wash Basket presents a straightforward solution for washing and autoclaving of various small objects.

The simple design generously accommodates multiple items while ensuring thorough coverage during both washing and autoclaving.

Inside the basket, the upright spacers ensure that items are adequately spaced apart, preventing any areas from being missed during the cleaning process.

Upright wires separate objects from eachother

Material: Stainless steel wire basket. Dimensions: 486mm (L) x 236mm (D) x 209mm (H)