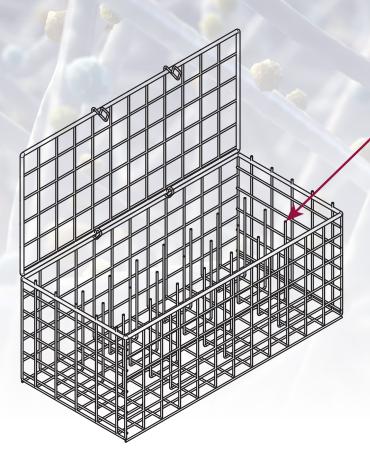

## Opend Life Science Solutions

Enrichment Wash Basket

Our innovative Wash Basket presents a straightforward solution for washing and autoclaving of various small objects.

The simple design generously accommodates multiple items while ensuring thorough coverage during both washing and autoclaving.

Inside the basket, the upright spacers ensure that items are adequately spaced apart, preventing any areas from being missed during the cleaning process.

Upright wires separate objects from eachother

Material: Stainless steel wire basket. Dimensions: 486mm (L) x 236mm (D) x 209mm (H)