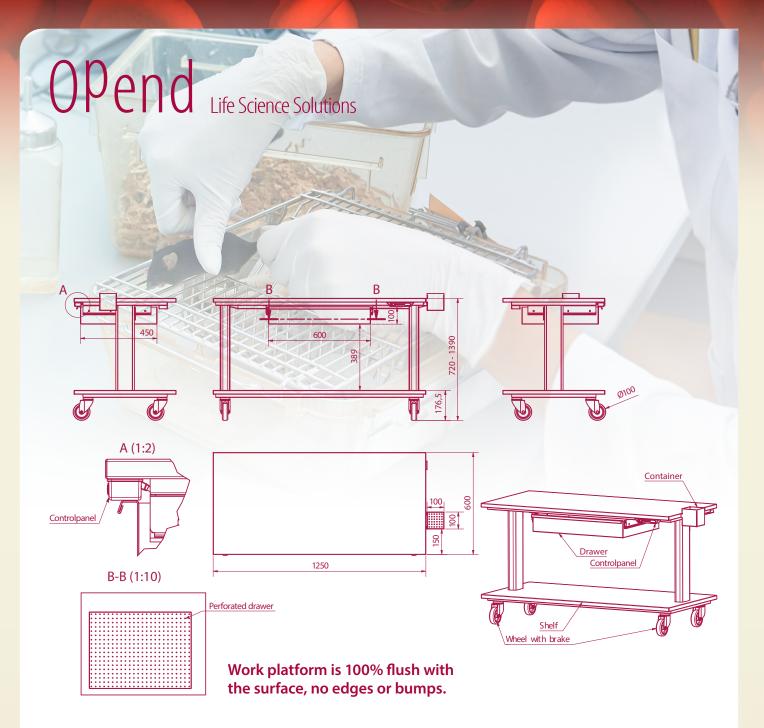

**Large trolley:** (shown on brochure) Work surface dim: 1250 x 525mm Height adjustable from 720-1390mm

• Load: 140 kg

**Small trolley:** (not shown - on request) Work surface dim: 625 x 525mm Height adjustable from 853-1353mm

• Load: 70 kg

## **Optional features:**

- Battery operated
- Container / Pencil holder with perforated buttom
- Drawer with perforated buttom
- Lower shelf

Opend Life Science Solutions

Opend DK-4681 Herfølge, Denmark T: +45 29 344 334 E: tine@opend.eu W: www.opend.eu