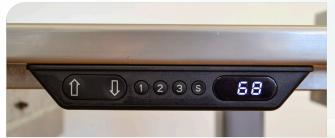

# Easy to adjust the height manually or use the programmable height settings.

## Three programmable standard heights e.g.:

### *Setpoint 1–activate this button:*

The trolley platform will stop at the height programmed into this button e.g. top shelf of rack.

#### Setpoint 2-activate this button:

The trolley platform will stop at the height programmed into this button e.g. your preferred working height.